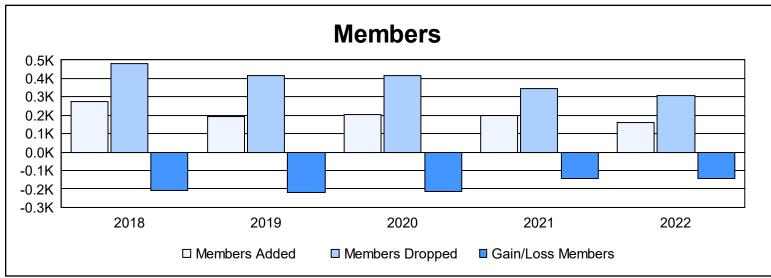

District 337 C

As of June 2022 Cumulative

| Year      | New<br>Clubs | Dropped<br>Clubs | Gain/<br>Loss<br>Clubs | New<br>Members | Charter<br>Members | Reinstate<br>Members | Transfer<br>Members | Total<br>Member<br>Added | Total<br>Members<br>Dropped | Gain/<br>Loss<br>Members |
|-----------|--------------|------------------|------------------------|----------------|--------------------|----------------------|---------------------|--------------------------|-----------------------------|--------------------------|
| 2017-2018 | 0            | 2                | -2                     | 253            | 0                  | 11                   | 8                   | 272                      | 482                         | -210                     |
| 2018-2019 | 0            | 1                | -1                     | 176            | 0                  | 8                    | 11                  | 195                      | 416                         | -221                     |
| 2019-2020 | 1            | 4                | -3                     | 170            | 21                 | 10                   | 3                   | 204                      | 416                         | -212                     |
| 2020-2021 | 0            | 2                | -2                     | 184            | 2                  | 5                    | 7                   | 198                      | 344                         | -146                     |
| 2021-2022 | 0            | 0                | 0                      | 147            | 1                  | 12                   | 3                   | 163                      | 308                         | -145                     |
| Average   | 0            | 2                | -2                     | 186            | 5                  | 9                    | 6                   | 206                      | 393                         | -187                     |